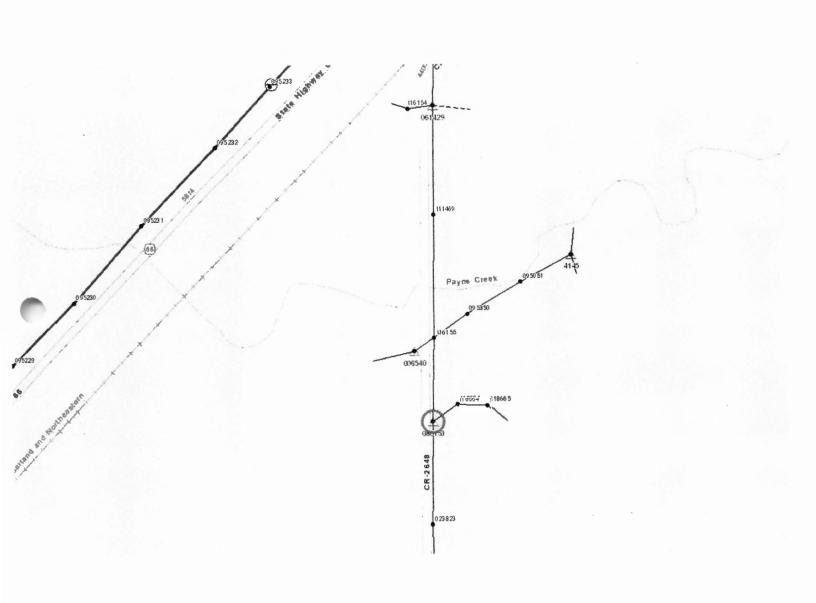

## Greetings:

Farmers Electric Cooperative, Inc. is requesting permission to construct electrical power distribution facilities which will cross County Road <u>2648</u> which is located 1361 ft. south of CR 2664 in Hunt County, Texas.

Site location map and construction sketches are enclosed. The construction sketch details the proposed work. All road crossings will have a minimum vertical clearance of 22 feet.

If you have any questions, please contact me at any time.