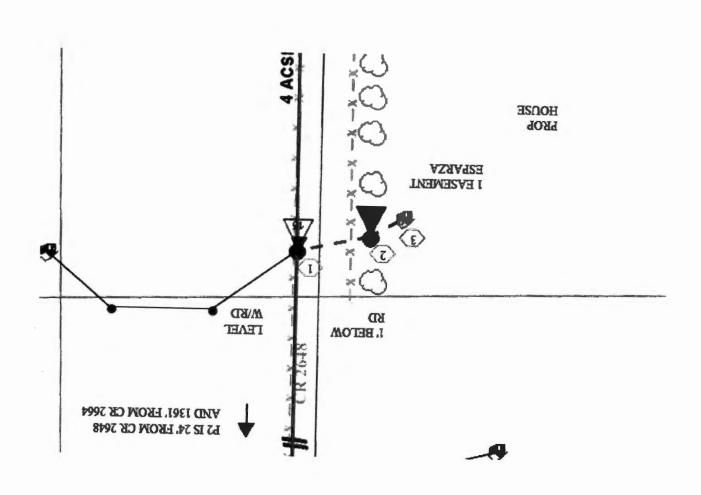

## Greetings:

Farmers Electric Cooperative, Inc. is requesting permission to construct electrical power distribution facilities which will cross County Road <u>2648</u> which is located 1361 ft. south of CR 2664 in Hunt County, Texas.

Site location map and construction sketches are enclosed. The construction sketch details the proposed work. All road crossings will have a minimum vertical clearance of 22 feet.

If you have any questions, please contact me at any time.